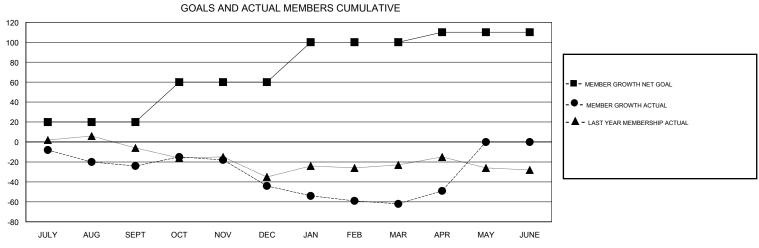

## District 6 NE

Results as of: 04/30/2019

| DROPPED CLUBS: 2  DROPPED MEMBERS |          | 18 CLUBS OF 44 ADDED 1 OR MORE<br>NEW MEMBERS | GENDER DISTRIBUTION  MALE 665 (68.14%)  FEMALE 311 (31.86%)  Women Percentage Fiscal Year Goal: 35% |     |
|-----------------------------------|----------|-----------------------------------------------|-----------------------------------------------------------------------------------------------------|-----|
| DECEASED                          | 11       | CLICK HERE FOR CUMULATIVE  MEMBERSHIP DATA    | TOTAL FAMILY UNIT MEMBERS                                                                           | 265 |
| CLUB CANCELLED OTHER              | 27<br>81 |                                               | FAMILY MEMBERS PAYING HALF                                                                          | 137 |
| TOTAL                             | 119      |                                               | DUES                                                                                                |     |