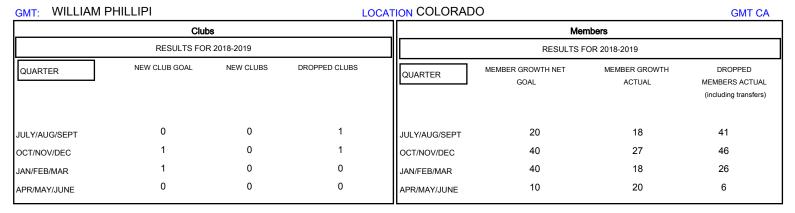

## District 6 NE

Results as of: 04/30/2019

| DROPPED CLUBS: 2  DROPPED MEMBERS |          | 18 CLUBS OF 44 ADDED 1 OR MORE<br>NEW MEMBERS | GENDER DISTRIBUTION  MALE 665 (68.14%)  FEMALE 311 (31.86%)  Women Percentage Fiscal Year Goal: 35% |     |
|-----------------------------------|----------|-----------------------------------------------|-----------------------------------------------------------------------------------------------------|-----|
| DECEASED                          | 11       | CLICK HERE FOR CUMULATIVE  MEMBERSHIP DATA    | TOTAL FAMILY UNIT MEMBERS                                                                           | 265 |
| CLUB CANCELLED OTHER              | 27<br>81 |                                               | FAMILY MEMBERS PAYING HALF                                                                          | 137 |
| TOTAL                             | 119      |                                               | DUES                                                                                                |     |