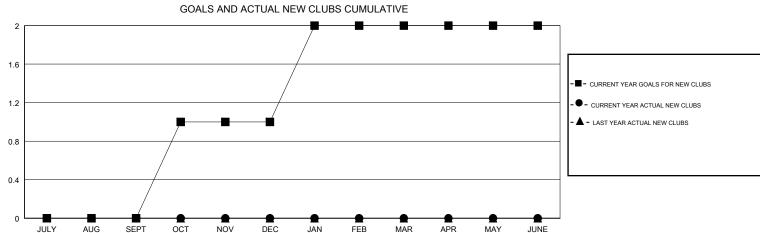

## District 6 NE

Results as of: 04/30/2019

| DROPPED CLUBS: 2  DROPPED MEMBERS |          | 18 CLUBS OF 44 ADDED 1 OR MORE<br>NEW MEMBERS | GENDER DISTRIBUTION  MALE 665 (68.14%)  FEMALE 311 (31.86%)  Women Percentage Fiscal Year Goal: 35% |     |
|-----------------------------------|----------|-----------------------------------------------|-----------------------------------------------------------------------------------------------------|-----|
| DECEASED                          | 11       | CLICK HERE FOR CUMULATIVE  MEMBERSHIP DATA    | TOTAL FAMILY UNIT MEMBERS                                                                           | 265 |
| CLUB CANCELLED OTHER              | 27<br>81 |                                               | FAMILY MEMBERS PAYING HALF                                                                          | 137 |
| TOTAL                             | 119      |                                               | DUES                                                                                                |     |